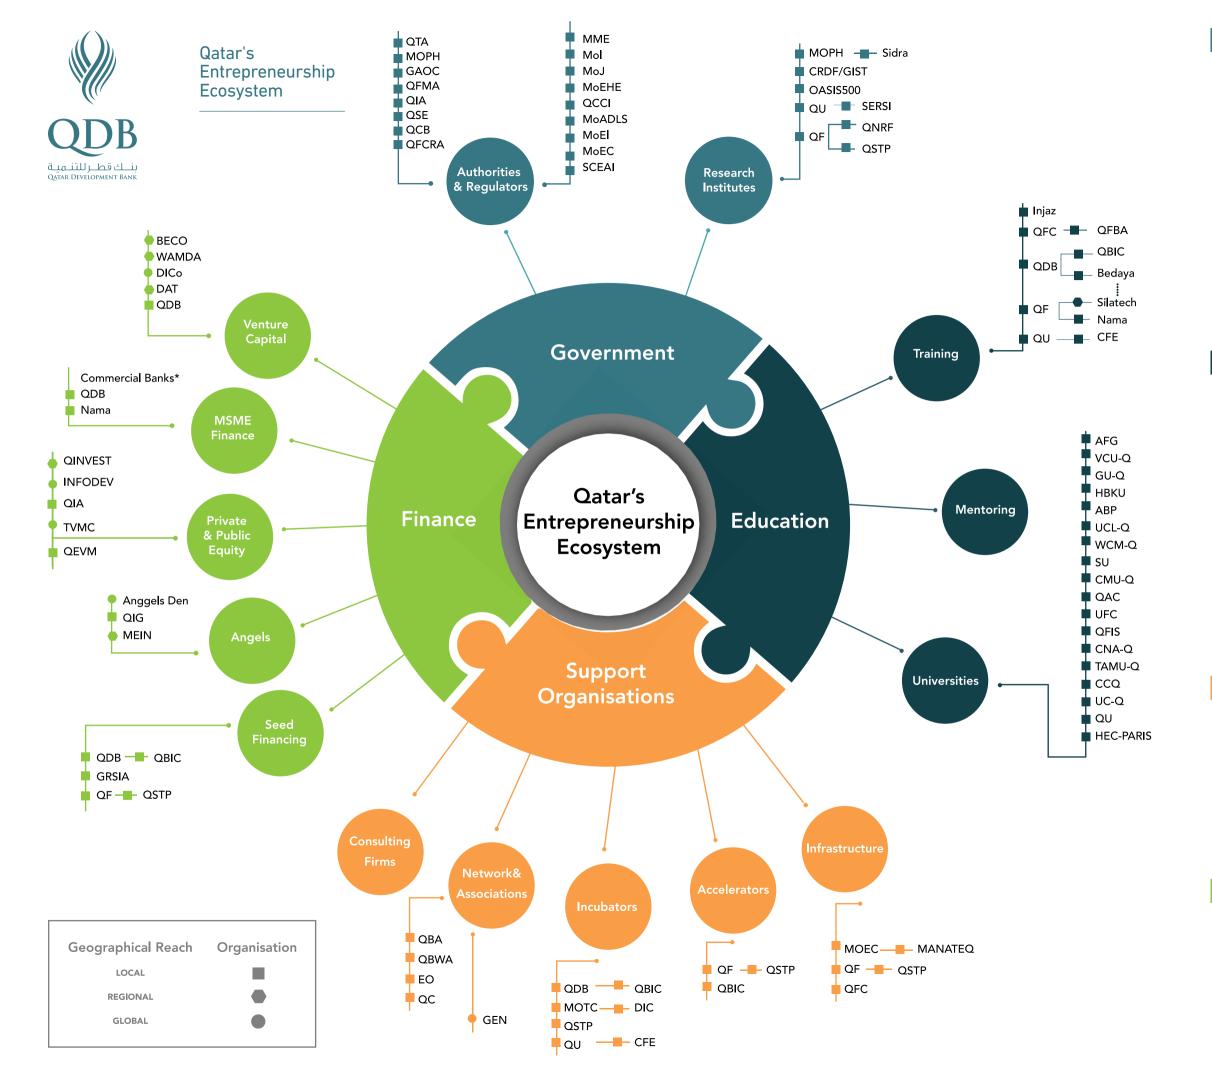

## Government

QNRF: Qatar National Research Fund QSA: Qatar Statistics Authority QU: Qatar University MoPH: Ministry of Public Health MOL: Ministry of Interior MME: Ministry of Municipality & Environment MoJ: Ministry of Justice MoEHE: Ministry of Education & Higher Education QCCI: Qatar Chamber of Commerce & Industry MoEI: Ministry of Energy & Industry SCEAI: Supreme Council for Economic Affairs & Investment QF: Qatar Foundation QSTP: Qatar Science & Technology Park MoEC: Ministry of Economy & Commerce MoBT: Ministry of Business & Trade QFMA: Qatar Financial Markets Authority QIA: Qatar Investments Authority QSE: Qatar Stock Exchange QCB: Qatar Central Bank QFCRA: Qatar Financial Centre Regulatory Authority QEVM: Qatar Exchange Venture Market QTA: Qatar Tourism Authority MOPH: Ministry of Public Health GAOC: General Authority Of Customs

## Education

QF: Qatar Foundation QSTP: Qatar Science & Technology Park QDB: Qatar Development Bank QBIC: Qatar Business Incubation Center VCU-Q: Virginia Commonwealth University, Qatar GU-Q: Georgetown University, Qatar HBKU: Hamad Bin Khalifa University QFBA: Qatar Financial & Business Academy ABP: Academic Bridge Program UCL-Q: University College London WCM-Q: Weill Cornell Medical College AFG College with the University of Aberdeen SU: Stenden University CMU-Q: Carnegie Mellon University, Qatar QAC: Qatar Aeronautical College QFC: Qatar Financial Centre UFC: University Foundation College QFIS: Qatar Faculty of Islamic Studies CNA-Q: College of North Atlantic, Qatar TAMU-Q: Texas A&M University, Qatar CCQ: Community College Qatar UC-Q: University of Calgary, Qatar QU: Qatar University CFE: Center for Entrepreneurship

## **Support Organisations**

MOEC: Ministry of Economy & Commerce QF: Qatar Foundation QSTP: Qatar Science & Technology Park QFC: Qatar Financial Center QDB: Qatar Development Bank QBIC: Qatar Business Incubation Center MoTC: Ministry of Transport & Communication DIC: Digital Incubation Center QBA: Qatari Businessmen Association QBWA: Qatari Businesswomen Association CFE: Center for Entrepreneurship QC: Qatar Chamber EO: Entrepreneur's Organisation

## Finance

QIG: Qatar Investors Group MEIN: Middle East Investment Network QDB: Qatar Development Bank DAT: Dar Al Tawreeq DICo: Draper Investment Company TVMC: TVM Capital Healthcare Partners QBIC: Qatar Business Incubation Center GRSIA: General Retirement & Social Insurance Authority QF: Qatar Foundation QSTP: Qatar Science & Technology Park QIA: Qatar Investment Authority \* Includes all banks in Qatar